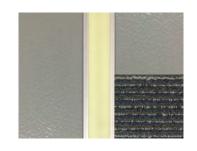

#### FFTRACK 59

Aluminum extrusion with FFTRACK 8
Accommodates 3.5 ml rubber flooring
Accommodates industrial carpet