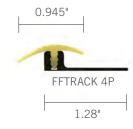

#### FFTRACK 51

Photoluminescent extrusion includes toothed system for mechanical fastening

FFTRACK 4 (Aluminum) or 4P (Polycarbonate) base is secured to the floor

Industrial carpet application

#### FFTRACK 5

Narrower version of FFTRACK 51

FFTRACK 4 (Aluminum) or 4P (Polycarbonate) base is secured to the floor

Industrial carpet application

#### FFTRACK 53

Modified version of FFTRACK 5

FFTRACK 4 (Aluminum) or 4P

(Polycarbonate) base is secured to the floor

Rubber flooring/carpet application

#### FFTRACK 50

Extruded holder for FFTRACK 8

FFTRACK 4 (Aluminum) or 4P (Polycarbonate)

Base secured to the floor

Industrial carpet/floor application