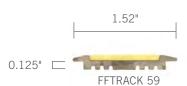

#### FFTRACK 59

Aluminum extrusion with FFTRACK 8
Accommodates 3.5 ml rubber flooring
Accommodates industrial carpet