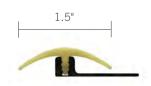

#### FFTRACK 2-2

Aluminum extrusion with FFTRACK 8

End cap FTRACK 2-2 CAP

Wall application