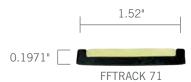

#### FFTRACK 71

Polycarbonate extrusion with FFTRACK 8
Accommodates 3.5 ml rubber flooring
Accommodates industrial carpet