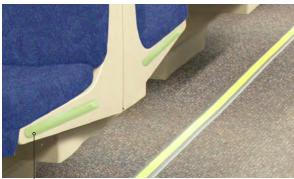

### FFTRACK 16

Extruded holder for Photoluminescent FFTRACK 17 that includes an anchor

FFTRACK 44 base is secured to the floor Industrial carpet application (beside wall/seat)