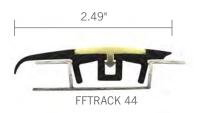

### FFTRACK 16

Extruded holder for Photoluminescent FFTRACK 17 that includes an anchor

FFTRACK 44 base is secured to the floor Industrial carpet application (beside wall/seat)