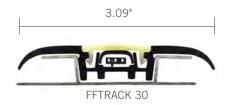

#### FFTRACK 18

Extruded holder for HPPL glow FFTRACK 17 Toothed system for mechanical fastening FFTRACK 30 base is secured to the floor Industrial carpet application