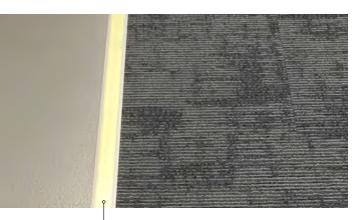

## FFTRACK 8, 20

Photoluminescent strips

Adhesive backing

FFTRACK 8 compatible with 2 ml flooring

FFTRACK 20 compatible with 3.5 ml flooring