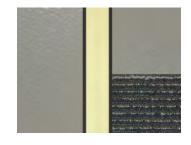

#### FFTRACK 71

Polycarbonate extrusion with FFTRACK 8
Accommodates 3.5 ml rubber flooring
Accommodates industrial carpet