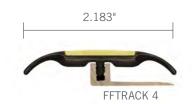

#### FFTRACK 5

Narrower version of FFTRACK 51

FFTRACK 4 (Aluminum) or 4P (Polycarbonate) base is secured to the floor

Industrial carpet application