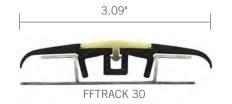

#### FFTRACK 18

Extruded holder for HPPL glow FFTRACK 17 Toothed system for mechanical fastening FFTRACK 30 base is secured to the floor Industrial carpet application