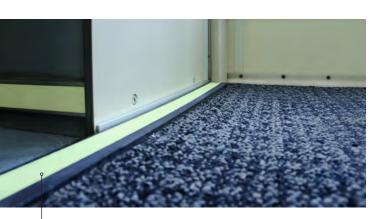

#### FFTRACK 51

Photoluminescent extrusion includes toothed system for mechanical fastening

FFTRACK 4 (Aluminum) or 4P (Polycarbonate) base is secured to the floor

Industrial carpet application

#### FFTRACK 5

Narrower version of FFTRACK 51

FFTRACK 4 (Aluminum) or 4P (Polycarbonate) base is secured to the floor

Industrial carpet application

#### FFTRACK 53

Modified version of FFTRACK 5

FFTRACK 4 (Aluminum) or 4P

(Polycarbonate) base is secured to the floor

Rubber flooring/carpet application