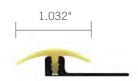

#### FFTRACK 59

Aluminum extrusion with FFTRACK 8
Accommodates 3.5 ml rubber flooring
Accommodates industrial carpet